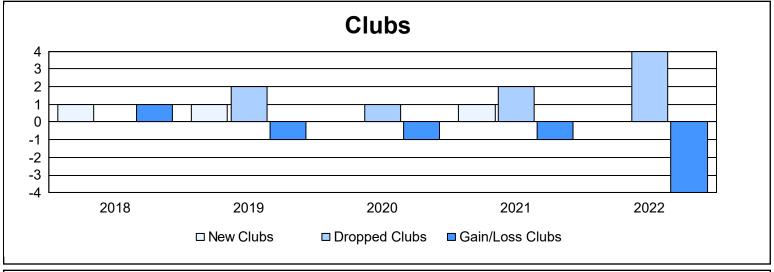

District 14 K

As of June 2022 Cumulative

| Year      | New<br>Clubs | Dropped<br>Clubs | Gain/<br>Loss<br>Clubs | New<br>Members | Charter<br>Members | Reinstate<br>Members | Transfer<br>Members | Total<br>Member<br>Added | Total<br>Members<br>Dropped | Gain/<br>Loss<br>Members |
|-----------|--------------|------------------|------------------------|----------------|--------------------|----------------------|---------------------|--------------------------|-----------------------------|--------------------------|
| 2017-2018 | 1            | 0                | 1                      | 43             | 24                 | 4                    | 1                   | 72                       | 91                          | -19                      |
| 2018-2019 | 1            | 2                | -1                     | 34             | 8                  | 1                    | 21                  | 64                       | 95                          | -31                      |
| 2019-2020 | 0            | 1                | -1                     | 30             | 0                  | 7                    | 2                   | 39                       | 78                          | -39                      |
| 2020-2021 | 1            | 2                | -1                     | 23             | 20                 | 1                    | 4                   | 48                       | 97                          | -49                      |
| 2021-2022 | 0            | 4                | -4                     | 80             | 0                  | 3                    | 10                  | 93                       | 133                         | -40                      |
| Average   | 1            | 2                | -1                     | 42             | 10                 | 3                    | 8                   | 63                       | 99                          | -36                      |